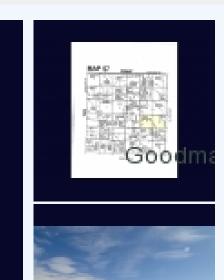

## T4SR54W Sec 23: ALL, Sec 24: NW 1/4 and S 1/2, Lindon, Colorado

This land has CRP and Grass. There is 1120 acres more or less and is located approximately 3 miles south of Lindon CO along Co Rd SS and Co Rd 8 and 9. There is a Quonset 50'x120' that was built in 1952 and sand creek running through the grassland. The grassland has decent fences and most of the CRP has a good payment.