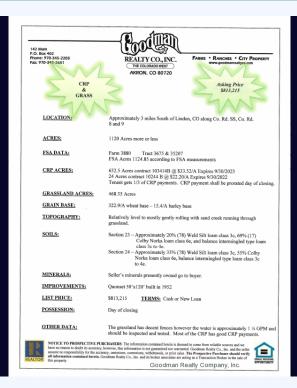

## T4SR54W Sec 23: ALL, Sec 24: NW 1/4 and S 1/2, Lindon, Colorado

This land has CRP and Grass. There is 1120 acres more or less and is located approximately 3 miles south of Lindon CO along Co Rd SS and Co Rd 8 and 9. There is a Quonset 50'x120' that was built in 1952 and sand creek running through the grassland. The grassland has decent fences and most of the CRP has a good payment.