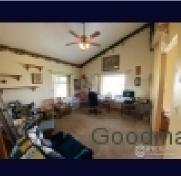

# 36751 CR 35, Otis, Colorado, 80743

Quite country living! Don't miss out on this ranch style home built in 2007, it is a stuccoed home with a beautiful wrap around porch! This is an ICF built home that is very energy efficient. It is also Handicap accessible from both entrances. Inside the house you will find outstanding woodwork in the master bedroom! The house was built with the potential to expand and has beautiful established trees throughout the property! Property also includes a chicken coop and barn with fences built for animals. Sitting on 40 acres you have plenty of room for your animals and 4H projects.

Laminate

Number of Floors Floor area (Lower)

Floor area (Lower) : 0 Floor area (Main : 0 Level)

Floor area (Upper) : 0 Floor area (Total) : 2000