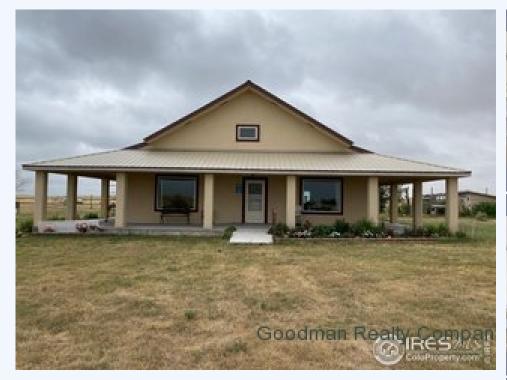

# 36751 CR 35, Otis, Colorado, 80743

Quite country living! Don't miss out on this ranch style home built in 2007, it is a stuccoed home with a beautiful wrap around porch! This is an ICF built home that is very energy efficient. It is also Handicap accessible from both entrances. Inside the house you will find outstanding woodwork in the master bedroom! The house was built with the potential to expand and has beautiful established trees throughout the property! Property also includes a chicken coop and barn with fences built for animals. Sitting on 40 acres you have plenty of room for your animals and 4H projects.

#### **BUILDING INFORMATION:**

Year Built : 2007 Year Remodeled : 0

House Style : Ranch Style House Construction : Wood Frame Exterior Finish : Block, Stucco,

Concrete · Metal

Roof : Metal

Flooring : Carpet, Vinyl,