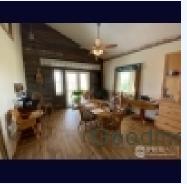

# 36751 CR 35, Otis, Colorado, 80743

Quite country living! Don't miss out on this ranch style home built in 2007, it is a stuccoed home with a beautiful wrap around porch! This is an ICF built home that is very energy efficient. It is also Handicap accessible from both entrances. Inside the house you will find outstanding woodwork in the master bedroom! The house was built with the potential to expand and has beautiful established trees throughout the property! Property also includes a chicken coop and barn with fences built for animals. Sitting on 40 acres you have plenty of room for your animals and 4H projects.

Laminate

Number of Floors Floor area (Lower)

Floor area (Lower) : 0 Floor area (Main : 0 Level)

Floor area (Upper) : 0 Floor area (Total) : 2000