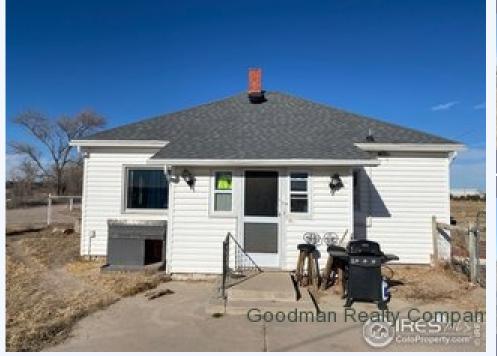

## 16848 CR 41.5, Julesburg, Colorado, 80737

Fantastic horse property! With 20 acres, this property has all the potential to make it what you want! Property runs to the river and is fenced and ready for animals! This property also features 2 homes. One home is 832 sq. ft and has 3 bedrooms and 1 bathroom. Home 2 is 780 sq. ft. & has 2 bedrooms and 1 bathroom. Great opportunity here. Lease out one of the homes and help pay the mortgage! Both homes are ran off one well and one septic. New roof and windows were installed in 2019.

| Bath : 1                     |                    |  |  |  |  |
|------------------------------|--------------------|--|--|--|--|
| LAND INFORMATION:            |                    |  |  |  |  |
| Total acres : 20             |                    |  |  |  |  |
| Square feet : 832            |                    |  |  |  |  |
| Lot Size : 99999             | 0.99               |  |  |  |  |
| <b>BUILDING INFORMATION:</b> |                    |  |  |  |  |
| Year Built                   | : 1925             |  |  |  |  |
| Year Remodeled               | : 0                |  |  |  |  |
| House Style                  | : Ranch            |  |  |  |  |
| House Construction           | : Wood Frame       |  |  |  |  |
| Exterior Finish              | : Vinyl Siding     |  |  |  |  |
| Roof                         | : Composition      |  |  |  |  |
| Flooring                     | : Carpet, Laminate |  |  |  |  |
| Number of Floors             | : 1                |  |  |  |  |
|                              |                    |  |  |  |  |