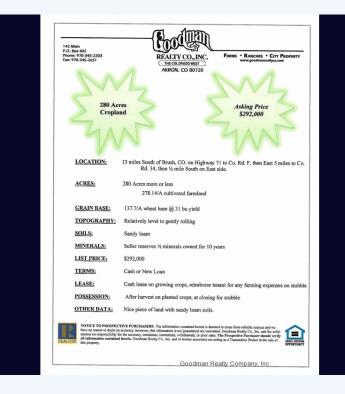

## **T3SR54W SEC 5: E2NW4**

## Sold. \$68,000

## T3SR54W Sec 5: E2NW4, Colorado

This tract is 80 Acres with no crop planted at this time. Land lays relatively flat with a slight slope. Soils are 90.3% Colby-Norka loam class 6e. 1/2 minerals are reserved by seller for 20 Years.